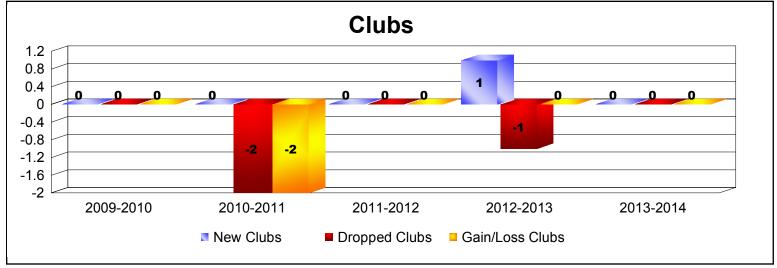

District 13 J

As of June 2014 Cumulative

| Year      | New<br>Clubs | Dropped<br>Clubs | Gain/<br>Loss<br>Clubs | New<br>Members | Charter<br>Members | Reinstate<br>Members | Transfer<br>Members | Total<br>Member<br>Added | Total<br>Members<br>Dropped | Gain/<br>Loss<br>Members |
|-----------|--------------|------------------|------------------------|----------------|--------------------|----------------------|---------------------|--------------------------|-----------------------------|--------------------------|
| 2009-2010 | 0            | 0                | 0                      | 90             | 2                  | 3                    | 1                   | 96                       | -108                        | -12                      |
| 2010-2011 | 0            | -2               | -2                     | 112            | 0                  | 6                    | 7                   | 125                      | -181                        | -56                      |
| 2011-2012 | 0            | 0                | 0                      | 99             | 0                  | 7                    | 6                   | 112                      | -148                        | -36                      |
| 2012-2013 | 1            | -1               | 0                      | 122            | 35                 | 4                    | 3                   | 164                      | -144                        | 20                       |
| 2013-2014 | 0            | 0                | 0                      | 146            | 2                  | 13                   | 9                   | 170                      | -140                        | 30                       |
| Average   | 0            | -1               | 0                      | 114            | 8                  | 7                    | 5                   | 133                      | -144                        | -11                      |