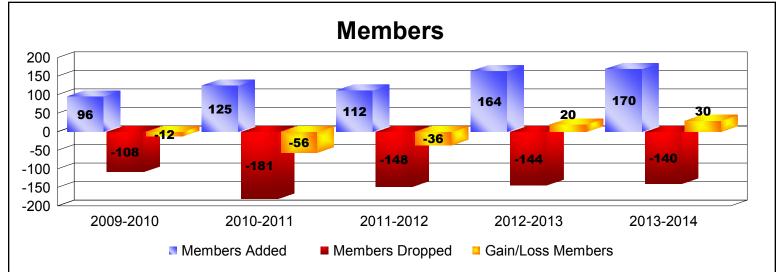

District 13 J

As of June 2014 Cumulative

| Year      | New<br>Clubs | Dropped<br>Clubs | Gain/<br>Loss<br>Clubs | New<br>Members | Charter<br>Members | Reinstate<br>Members | Transfer<br>Members | Total<br>Member<br>Added | Total<br>Members<br>Dropped | Gain/<br>Loss<br>Members |
|-----------|--------------|------------------|------------------------|----------------|--------------------|----------------------|---------------------|--------------------------|-----------------------------|--------------------------|
| 2009-2010 | 0            | 0                | 0                      | 90             | 2                  | 3                    | 1                   | 96                       | -108                        | -12                      |
| 2010-2011 | 0            | -2               | -2                     | 112            | 0                  | 6                    | 7                   | 125                      | -181                        | -56                      |
| 2011-2012 | 0            | 0                | 0                      | 99             | 0                  | 7                    | 6                   | 112                      | -148                        | -36                      |
| 2012-2013 | 1            | -1               | 0                      | 122            | 35                 | 4                    | 3                   | 164                      | -144                        | 20                       |
| 2013-2014 | 0            | 0                | 0                      | 146            | 2                  | 13                   | 9                   | 170                      | -140                        | 30                       |
| Average   | 0            | -1               | 0                      | 114            | 8                  | 7                    | 5                   | 133                      | -144                        | -11                      |